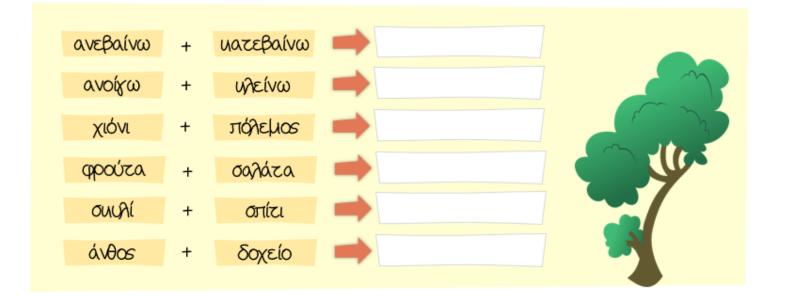

|
| Kant.         |                     |                     |

|       | Έγικός αριθμός    | Πληθυντικός αριθμός |
|-------|-------------------|---------------------|
| Ovou. | o kailiós hattins |                     |
| TEY.  |                   |                     |
| ALT.  |                   |                     |
| Kant. |                   |                     |

|       | Έγικός αριθμός   | Πληθυντικός αριθμός |
|-------|------------------|---------------------|
| Ονομ. | η ξύλινη καρέκλα |                     |
| TEY.  |                  |                     |
| ALT.  |                  |                     |
| Kant. |                  |                     |



#### Παρατήρησε και κύκλωσε τη σωστή απάντηση.



### Φτιάξε σύνθετες βέζεις με τα παρακάτω συνθετικά.