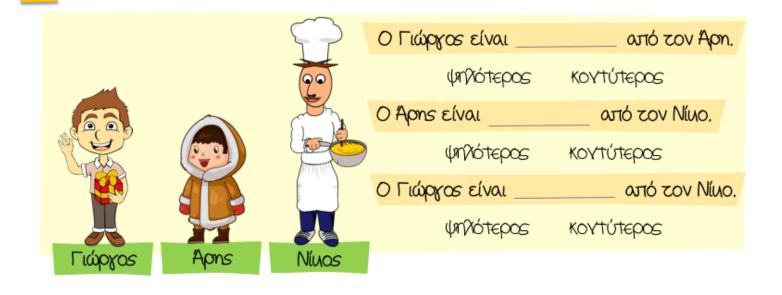

|
| ALT.          |                     |                     |
| Kant.         |                     |                     |

|       | Έγικός αριθμός    | Πληθυντικός αριθμός |
|-------|-------------------|---------------------|
| Ovou. | o kailiós hattins |                     |
| TEY.  |                   |                     |
| ALT.  |                   |                     |
| Kant. |                   |                     |

|       | Έγικός αριθμός   | Πληθυντικός αριθμός |
|-------|------------------|---------------------|
| Ονομ. | η ξύλινη καρέκλα |                     |
| TEY.  |                  |                     |
| ALT.  |                  |                     |
| Kant. |                  |                     |



#### Παρατήρησε και κύκλωσε τη σωστή απάντηση.



### Φτιάξε σύνθετες βέζεις με τα παρακάτω συνθετικά.